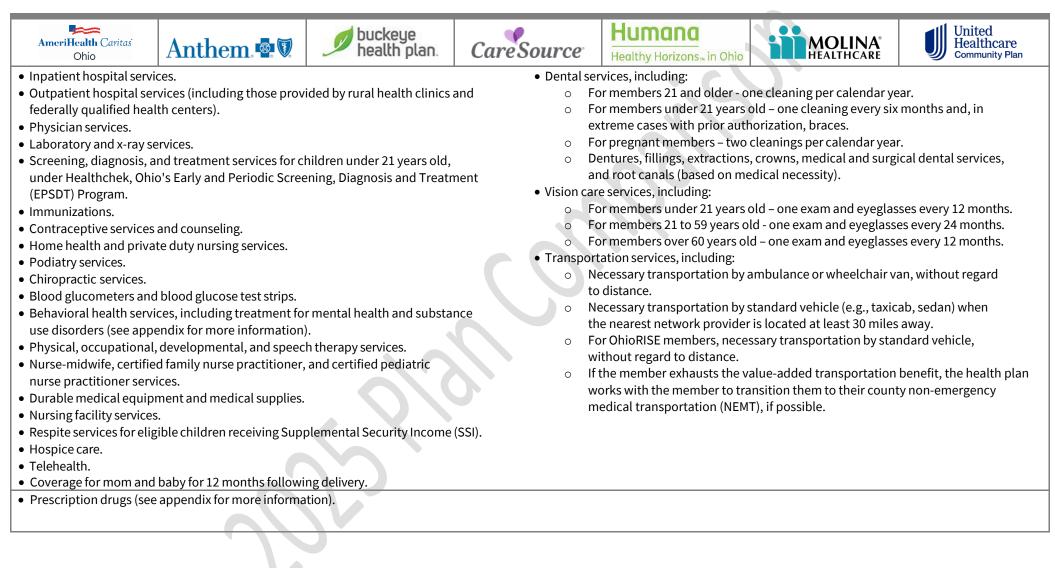

ntives to Strengthen Health and Well-Being:** A reward for participation in and completion of specific services or activities specified by the MCO to promote the health and well-being of members.

**Application or Online Services:** Ability to engage with an MCO in ways other than over the phone, such as: online member portal to view claims, enroll in incentives, print ID card, etc.

**Nurse Advice Line:** 24/7 advice line staffed with experienced staff of registered nurses who can assist members with triage care (deciding whether self-care, doctor care, or emergency care is appropriate), understanding a medical condition or recent diagnosis, preparing questions for an upcoming medical appointment, learning more about medications, and more.







### Health benefits all plans must offer







#### Value- Added Services

#### These services are provided in addition to the dental services described on page four

|                                                                                                                                                                                                                                                                                        |            |